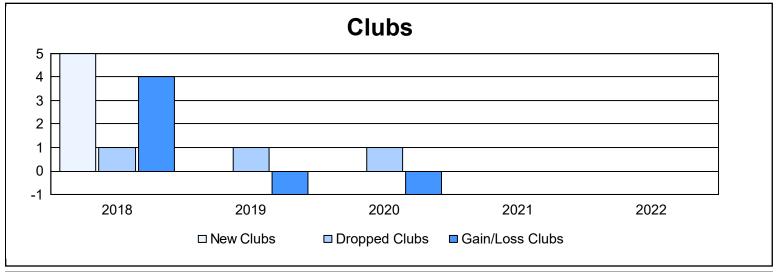

District 388 As of June 2022 Cumulative

| Year      | New<br>Clubs | Dropped<br>Clubs | Gain/<br>Loss<br>Clubs | New<br>Members | Charter<br>Members | Reinstate<br>Members | Transfer<br>Members | Total<br>Member<br>Added | Total<br>Members<br>Dropped | Gain/<br>Loss<br>Members |
|-----------|--------------|------------------|------------------------|----------------|--------------------|----------------------|---------------------|--------------------------|-----------------------------|--------------------------|
| 2017-2018 | 5            | 1                | 4                      | 395            | 168                | 8                    | 14                  | 585                      | 895                         | -310                     |
| 2018-2019 | 0            | 1                | -1                     | 225            | 5                  | 4                    | 10                  | 244                      | 304                         | -60                      |
| 2019-2020 | 0            | 1                | -1                     | 27             | 22                 | 7                    | 7                   | 63                       | 395                         | -332                     |
| 2020-2021 | 0            | 0                | 0                      | 260            | 1                  | 9                    | 3                   | 273                      | 221                         | 52                       |
| 2021-2022 | 0            | 0                | 0                      | 121            | 9                  | 8                    | 7                   | 145                      | 385                         | -240                     |
| Average   | 1            | 1                | 0                      | 206            | 41                 | 7                    | 8                   | 262                      | 440                         | -178                     |